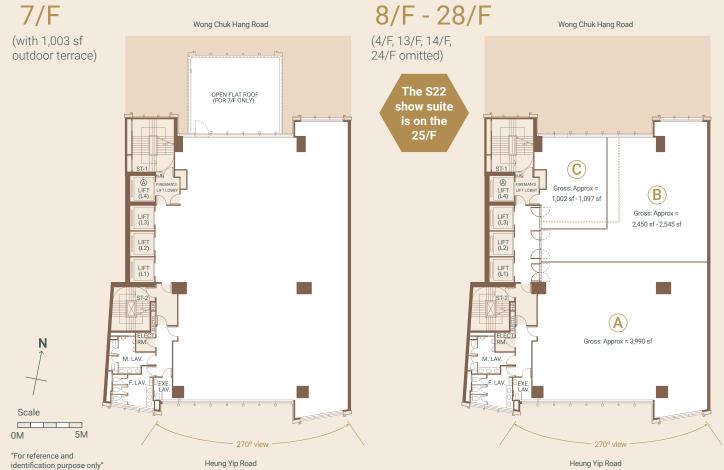

## **Property Details:**

| Typical Office Area | Approx. 7,630 sf (Gross)                                        |
|---------------------|-----------------------------------------------------------------|
|                     | subdivision from 1,002sf (Gross)                                |
| Quoted Efficiency   | Approx. <b>70%</b> (Subdivision) to<br><b>80%</b> (Whole floor) |
| Management Fee      | HK\$3.9 per sf (Gross)                                          |
| A/C system          | VRV split type A/C system                                       |

## **Property Highlights:**

- Super prime location within the area, only 1 min away from Wong Chuk Hang MTR station
- Great connectivity with other districts e.g. 8-min to Admiralty/ Wanchai
- 270-degree unobstructed views from WCH Station to Sham Wan Mountains & full sea view
- Top notch technology provisions, full 5G, WIFI 6 coverage to guarantee operational speed & efficiency
- 3.8m clear One of the tallest achievable clear ceiling heights in the district
- Super flexible layout for various workspace styles
- Internationally recognised fitness studio to serve our office tenants
- 24 hour building concierge to support operation and one-stop property management service
- Car park spaces equipped with EV superchargers