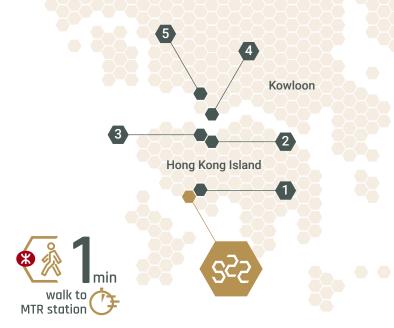

## **Property Highlights:**

- Super prime location within the area, only 1 min away from Wong Chuk Hang MTR station
- Great connectivity with other districts e.g. 8-min to Admiralty/ Wanchai
- 270-degree unobstructed views from WCH Station to Sham Wan Mountains & full sea view
- Top notch technology provisions, full 5G, WIFI 6 coverage to guarantee operational speed & efficiency
- 3.8m clear One of the tallest achievable clear ceiling heights in the district
- Super flexible layout for various workspace styles
- Internationally recognised fitness studio to serve our office tenants
- 24 hour building concierge to support operation and one-stop property management service
- Car park spaces equipped with EV superchargers

## Plugged into core districts and mainland China

1 minute walk to Wong Chuk Hang station 8 minutes to Admiralty MTR interchange 14 minutes to Central heart of Hong Kong 16 minutes to Tsim Sha Tsui 26 minutes to High Speed Rail connection to mainland China